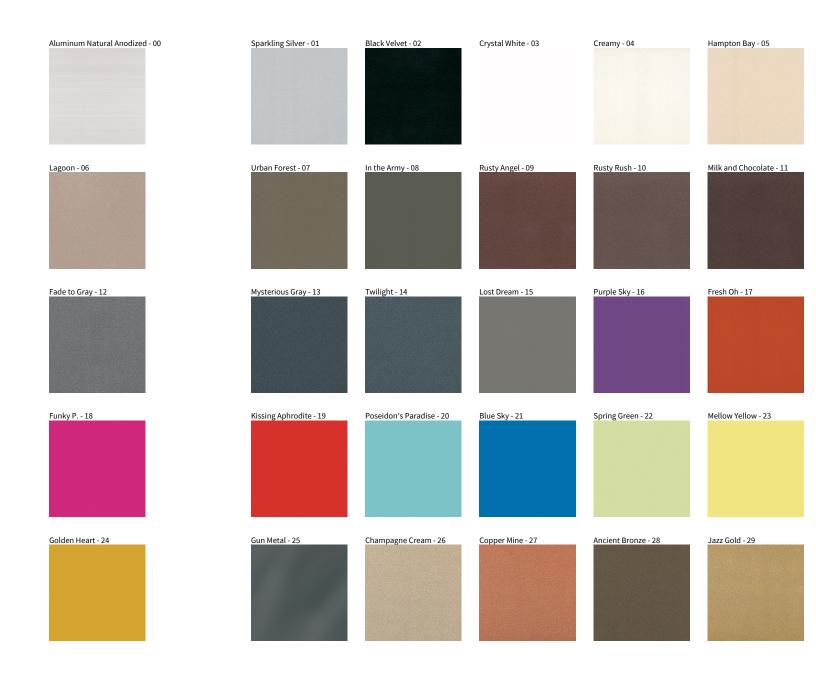

## **IDAHO RECESSED**

COLOR FINISH CHART

| PROJECT  |  |  |
|----------|--|--|
| TYPE     |  |  |
| NOTES    |  |  |
| QUANTITY |  |  |
| DATE     |  |  |

**Digital:** Not all screens are calibrated the same, and therefore, colors will appear differently between screens. **Physical:** When texture is involved, there will be variations in color, character and tone within a product series and between product families.

**Gun Metal:** No Gun Metal finish is alike. It combines a mixture of transparent and black color particles which ensures a highly individual effect and no luminaire being identical. **Champagne Cream, Copper Mine, Ancient Bronze + Jazz Gold:** These finishes have slight fading from specific powder coating production. Each luminaire will slightly vary.